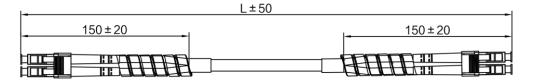

### MV-AC10G-2LC-2LC-ST

## STANDARD 10GIGE OPTICAL FIBER PATCH CORD

The Standard 10GigE Optical Fiber Patch Cord,with central wavelength 850 nm and multimode  $50/125~\mu m$ ,can be used for data transmission of 10GigE optical fiber interface in static scene.

## **Applicable Products**

Hikrobot 10GigE Fibre-optical Interface Camera and Frame Grabber

#### **Order Models**

- 3m Standard 10GigE Optical Fiber Patch Cord: MV-AC10G-2LC-2LC-ST-3m
- 5m Standard 10GigE Optical Fiber Patch Cord: MV-AC10G-2LC-2LC-ST-5m
- 10m Standard 10GigE Optical Fiber Patch Cord: MV-AC10G-2LC-2LC-ST-10m

### **Dimension**

3/5m Patch Cord:



Unit: mm

#### 10m Patch Cord:



Unit: mm



# **Specification**

| Model                  | MV-AC10G-2LC-2LC-ST                      |
|------------------------|------------------------------------------|
| Specifications         | Standard 10GigE Optical Fiber Patch Cord |
| Physical specification |                                          |
| End A connector        | LC                                       |
| End B connector        | LC                                       |
| Cable diameter         | 6.5 mm                                   |
| Length                 | 3/5/10 m                                 |
| Fiber type             | Multimode 50/125 µm                      |
| Central wavelength     | 850 nm                                   |
| Insertion loss         | ≤0.30 dB