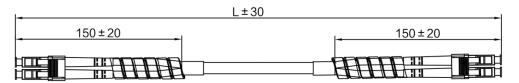

### MV-AC10G-2LC-2LC-ST

## STANDARD 10GIGE OPTICAL FIBER PATCH CORD

The Standard 10GigE Optical Fiber Patch Cord,with central wavelength 850 nm and multimode  $50/125~\mu m$ ,can be used for data transmission of 10GigE optical fiber interface in static scene.

## **Applicable Products**

Hikrobot 10GigE Fibre-optical Interface Camera and Frame Grabber

#### **Order Models**

- 3m Standard 10GigE Optical Fiber Patch Cord: MV-AC10G-2LC-2LC-ST-3m
- 5m Standard 10GigE Optical Fiber Patch Cord: MV-AC10G-2LC-2LC-ST-5m
- 10m Standard 10GigE Optical Fiber Patch Cord: MV-AC10G-2LC-2LC-ST-10m

### **Dimension**

3/5m Patch Cord:



Unit: mm

#### 10m Patch Cord:



Unit: mm



# **Specification**

| Model                  | MV-AC10G-2LC-2LC-ST                      |
|------------------------|------------------------------------------|
| Specifications         | Standard 10GigE Optical Fiber Patch Cord |
| Physical specification |                                          |
| End A connector        | LC                                       |
| End B connector        | LC                                       |
| Cable diameter         | 6.5 mm                                   |
| Length                 | 3/5/10 m                                 |
| Fiber type             | Multimode 50/125 µm                      |
| Central wavelength     | 850 nm                                   |
| Insertion loss         | ≤0.3