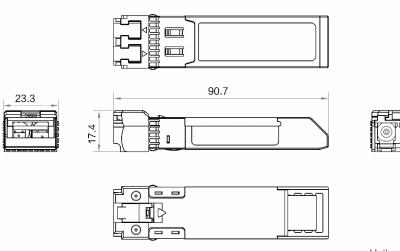

#### MV-AC10G-SFP

#### 10 GIGE SFP+ OPTICAL MODULE

The 10 GigE SFP+ Optical Module,can be used with 10 GigE interface camera.

# Miles Ment Miller Mille

## **Applicable Products:**

10 GigE Fibre-optical Interface Camera

# **Key Feature:**

- Comply with IEEE802.3ae protocol standard, which can meet
  10 GigE Fibre-optical access
- SFP+ optical module has the advantages of high density, low power consumption and high cost performance
- All metal enclosure package improves EMI performance and supports hot plug
- The central wavelength is 850 nm,and the LC two core interface meets the access of 10 GigE Fibre-optical Interface Camera and other equipment in industrial vision field

### **Dimension:**





MV-AC10G-SFP-850-LC

en.hik

Unit: mm

# **Specification**

| Model                  | MV-AC10G-SFP                |
|------------------------|-----------------------------|
| Specifications         | 10 GigE SFP+ Optical Module |
| Physical specification |                             |
| Packaging form         | SFP+                        |
| Interface type         | Two core LC                 |
| Central wavelength     | 850 nm                      |
| Transmission speed     | 10.3125 Gbps                |
| Transmission distance  | 300 m                       |
| Transmit power         | -6.5 ~ -1 dBm               |
| Received power         | -11.1 dBm                   |
| Additional information |                             |
| Working temperature    | -20℃ ~75℃