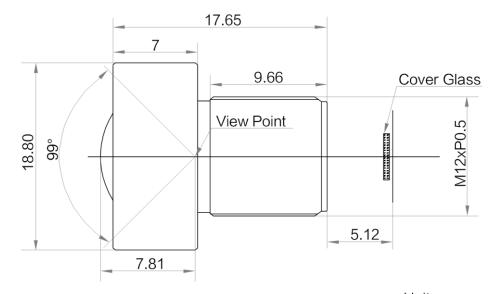

### **Dimension**

Unit: mm

# **Specification**

| <u> </u>               |                            |
|------------------------|----------------------------|
| Model                  | MVL-HF0328-05S             |
| Parameter              | 3.37mm F2.8 M12 Mount Lens |
| Performance            |                            |
| Focal Length           | 3.37 mm                    |
| F-Number               | F2.8                       |
| Image Size             | Ф8 mm(1/2")                |
| TV Distortion          | <1%                        |
| Working Distance Range | 100 ~ 850 mm               |
| Field of View          | D (8.0 mm): 100°           |
|                        | H (6.4 mm): 86°            |
|                        | V (4.8 mm): 70°            |
| Mechanical             |                            |
| Mount                  | S-Mount                    |
| TTL                    | 23.7 ~ 24.3 mm             |
| Dimension              | Ф18.8 mm × 17.65 mm        |
| Temperature            | -10 ~ 50°C                 |
| General                |                            |
| Certification          | RoHS2.0                    |