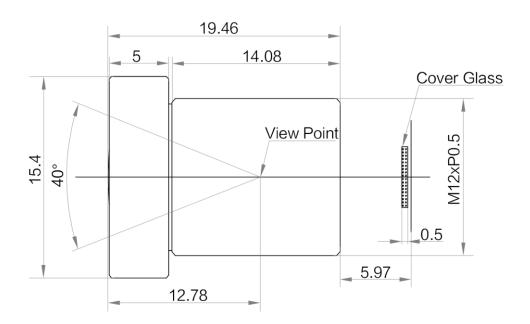

## **Dimension**

Unit: mm

# **Specification**

| Model                  | MVL-HF1228-05S           |
|------------------------|--------------------------|
| Parameter              | 12mm F2.8 M12 Mount Lens |
| Performance            |                          |
| Focal Length           | 12 mm                    |
| F-Number               | F2.8                     |
| Image Size             | Φ9 mm(1/1.8")            |
| TV Distortion          | <0.2%                    |
| Working Distance Range | 100 ~ 850 mm             |
| Field of View          | D (8.86 mm): 41°         |
|                        | H (7.37 mm): 34°         |
|                        | V (4.91 mm) : 23°        |
| Mechanical             |                          |
| Mount                  | S-Mount                  |
| TTL                    | 25.4 ~ 26.9 mm           |
| Dimension              | Φ15.4 mm × 19.46 mm      |
| Temperature            | -10 ~ 50°C               |
| General                |                          |
| Certification          | RoHS2.0                  |